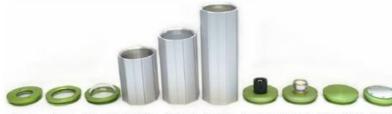

22.941.180 Orca M, 2" lid, rear wall C (29x<80mm)

- Robust enclosure, max. camera size 62x62mm
- Maximum lens diameter 85mm in profile, 78mm in front lid
- Inner length 130mm (S), 180mm (M), 250mm (L) and 335mm (XL)
- Excellent heat dissipation, IP67 rated
- Wide selection of accessories available for mounting and maintenance

2" Lid 3" Lid Dome Lid Profile S Profile M Profile L RearWall A RearWall C RearWall D RearWall E

## Order Numbers (please specify the camera type for each order!):

| Product ID | Camera Height (cm)                                      | Enclosure ID | 2" Window Rea        | ar Wall Type 3" Window | Length                                |
|------------|---------------------------------------------------------|--------------|----------------------|------------------------|---------------------------------------|
| 2          | standard: 4.0 - 6.2<br><4.0 add surcharge<br>20.040.001 | 4            | A: 0<br>C: 1<br>D: 2 | A: 5<br>C: 6<br>D: 9   | S: 130<br>M: 180<br>L: 250<br>XL: 335 |

## SPECIFICATIONS

| Central Material  | Anodised aluminum |
|-------------------|-------------------|
| Height            | 96 mm             |
| Inner length      | 180 mm            |
| IP Class          | IP67              |
| Length            | 194 mm            |
| Max camera height | 62 mm             |

| Max camera width   | 62 mm   |
|--------------------|---------|
| Max connector size | 26,5 mm |
| Max lens diameter  | 85 mm   |
| Weight             | 1200 g  |
| Width              | 96 mm   |
| Window seal        | EPDM    |